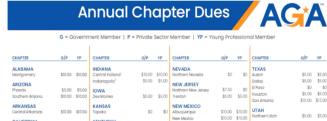

#### VII. Old Business

- a. AGA Membership Guam Chapter Fees
  - i. Revisit Current Chapter Fee
  - ii. Revision Deadline is March 30, 2023

# **AGA Membership Guam Chapter Fees**

☐ Current is \$5.00

#### Membership Dues

Please choose a membership category and fill in the selected chapter dues from the list on the reverse. By joining, you allow AGA to contact you via email.

- $\begin{tabular}{ll} \hline Government \$100/year available to individuals currently working in government, academia and not-for-profit organizations are considered by the contract of the con$
- □ Private Sector \$160/year available to sole proprietors and those working for private companies, corporations or partnerships
- $\square$  Young Professional \$45/year available to individuals with fewer than three years of ANY experience
- □ Student Free electronic membership available to full-time college students who are not gainfully employed